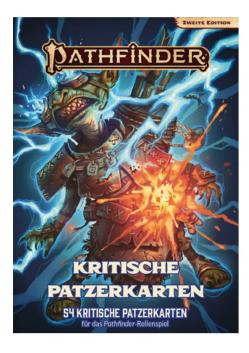

## **US57012 - Pathfinder 2 - Critical Failure Cards, 55 Cards (DE edition)**

11,<sup>14 EUR</sup>

Item no.: 337346 shipping weight: 0.10 kg Manufacturer: Ulisses Spiele

## Product Description

Pathfinder 2 - Critical Failure Cards (DE), 55 cards

Make something of your natural 1! Why settle for shallow disappointment when you can really screw it up? When you have a Critical Failure with the Pathfinder Critical Failure Cards, you draw a card and apply one of four different effects. Mistakes have never been so devastating or so entertaining!