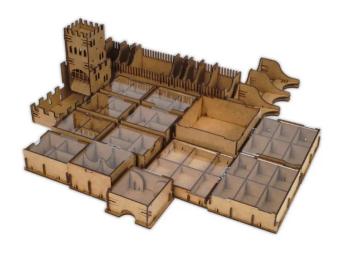

## Product Description

Insert: Mage Knight Ultimate Edition

e-Raptor Insert compatible with Mage Knight Ultimate Edition is a must have accessory designed to organize and improve the experience of the gameplay.

Thanks to this insert players can arrange all game components and sleeved cards to keep them in order – no more mess on the table while playing. No more looking for necessary elements during the game.

Moreover, when the box is closed, the components are still kept in order, ready for setting another game faster than ever!

The insert is durable and made of high-quality HDF. To assemble it, there is no glue required. It allows players to hold all components inside the box. Attention! Not suitable for children under 36 months.