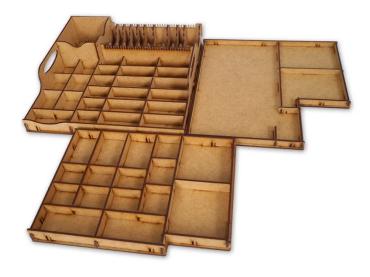

## Product Description

Insert: Catan + Traders & Barbarians + 5-6 Players Expansions

e-Raptor Insert compatible with Catan + Traders & Barbarians + 5-6 Players Expansions is a must have accessory designed to organize and improve the experience of the gameplay.

Thanks to this insert players can arrange all game components and sleeved cards to keep them in order - no more mess on the table while playing. No more looking for necessary elements during the game.

Moreover, when the box is closed, the components are still kept in order, ready for setting another game faster than ever!

The insert is durable and made of high-quality HDF. To assemble it, there is no glue required. It allows players to hold all components inside the box.