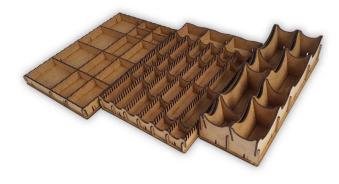

## Product Description

Insert: Small World + Expansions

e-Raptor Insert compatible with Small World is your must have accessory designed to organize and improve the experience of the gameplay.

Thanks to our insert you can arrange all game components and sleeved cards to keep them in order – no more mess on the table while playing. No more looking for necessary elements during the game.

Moreover, when the box is closed, the components are still kept in order, ready for setting another game faster than ever!

The insert is durable and made of high-quality HDF. To assemble it, there is no glue required. It allows you to hold all components inside the box. Attention! Not suitable for children under 36 months.