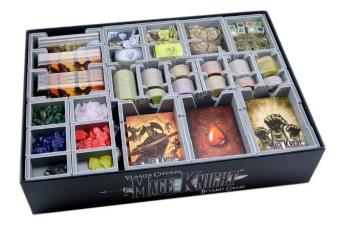

## Product Description

Insert: Mage Knight Board Game and Expansions

The Insert is compatible with Mage Knight Board Game, and the Shades of Tezla, Krang Character and The Lost Legion expansions. The design provides both efficient storage and improved game play. Many of the trays can be utilised during the game, and they greatly aid set-up and clear-away times. The board and rule books act as a lid on top of the trays. The insert also works with Mage Knight Ultimate Edition. However, it will not fully fill the ultimate edition box and hence can't be stored vertically. Attention! Not suitable for children under 36 months. The game must be purchased additionally. The content of the trays on the pictures is not included!