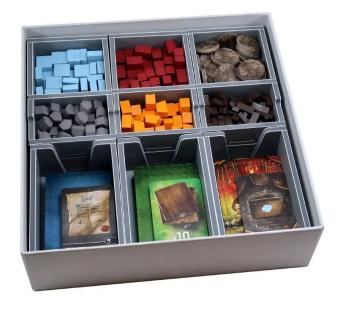

## Product Description

Insert: Architects of the West Kingdom and Age of Artisans Expansion

The Insert is compatible with Architects of the West Kingdom, including the Age of Artisans expansion and the Architects 2018 KS Promos pack. The design provides both efficient storage and improved game play. Many of the trays can be utilised during the game, and they greatly aid set-up and clear-away times. The rules and boards act as a lid on top of the trays.