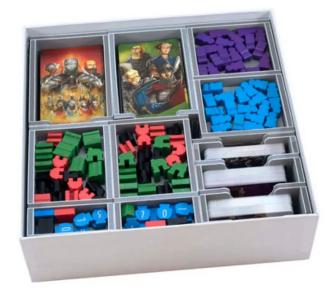

## Product Description

Insert - For Paladins of the West Kingdom

The insert is compatible with Paladins of the West Kingdom.

The design provides both efficient storage and improved game play. Many of the trays can be utilised during the game and they greatly aid set-up and clear-away times.

The rules and game boards act as a lid on top of the trays.

Attention! Not suitable for children under 36 months.

Note: It is designed for games with external box dimensions of 23.1 x 23.1 x 7 cm.

This product consists of a flat-pack of 3x Evacore sheets. The trays require assembly, which is quick and fun, using ordinary PVA glue. Detailed instructions are included in the

Attention: The game must be purchased additionally. The content of the trays on the pictures is not included!

- Gross weight: 400 g
  Packaging dimensions: 25.5 x 35.5 x 1.7 cm
  Material: Evacore sheets