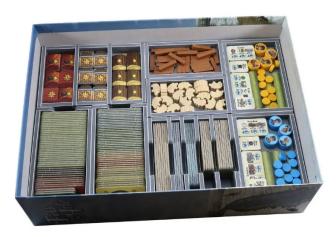

## Product Description

Insert: Fields of Arle and Tea & Trade Expansion

The Insert is compatible with Fields of Arle and the Tea & Trade expansion. The design provides both efficient storage and improved game play. Many of the trays can be utilised during the game, and they greatly aid set-up and clear-away times. The rule books and boards act as a lid on top of the trays.

Attention! Not suitable for children under 36 months. The game must be purchased additionally. The content of the trays on the pictures is not included!