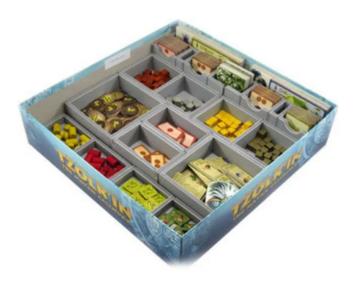

## Product Description

Insert - For Tzolkin: The Mayan Calendar and Expansion: Tribes and Prophecies

The insert is compatible with Tzolkin: The Mayan Calendar and its expansion Tribes and Prophecies.

The design provides both efficient storage and improved game play. Many of the trays can be utilised during the game and they greatly aid set-up and clear-away times. The rules and boards act as a lid on top of the trays.

Attention: The game must be purchased additionally. The content of the trays on the pictures is not included!

- Gross weight: 500 g
- Packaging dimensions: 25.5 x 35.5 x 2.2 cm
  Material: Evacore sheets
- Trays: Three player pieces trays; two quick action tile trays; two trays for the corn and wealth tiles; one harvest tokens tray; two trays for the resource cubes; two trays for vertical storage of all the large tiles