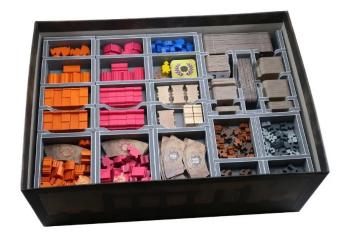

## Product Description

Insert: Barrage and Leeghwater Project Expansion

The Insert is compatible with Barrage including The Leeghwater Project expansion. The design provides both efficient storage and improved game play. Many of the trays can be utilised during the game, and they greatly aid set-up and clear-away times.

The insert is arranged in up to three layers, with the player pieces on the left and other components on the right hand side.

Attention! Not suitable for children under 36 months. The game must be purchased additionally. The content of the trays on the pictures is not included!