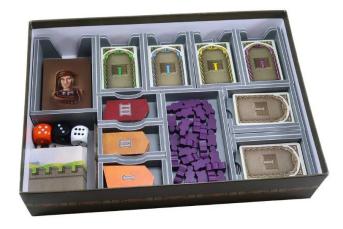

## Product Description

Insert: Lorenzo il Magnifico and Houses of Renaissance Expansion

The Insert is compatible with Lorenzo il Magnifico, and the Houses of Renaissance expansion. The design provides both efficient storage and improved game play. Many of the trays can be utilised during the game, and they greatly aid set-up and clear-away times. The rules and boards act as a lid on top of the trays.