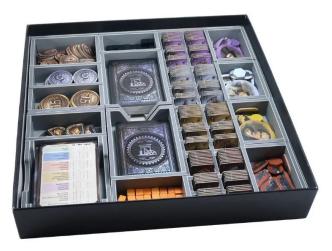

## Product Description

Insert: Brass- Birmingham or Brass- Lancashire

The Insert is compatible with Brass: Birmingham or Brass: Lancashire, both Retail and Deluxe editions. The design provides both efficient storage and improved game play. All the trays can be utilised during the game, and they greatly aid set-up and clear-away times. The rules and boards act as a lid on top of the trays. Attention! Not suitable for children under 36 months. The game must be purchased additionally. The content of the trays on the pictures is not included!