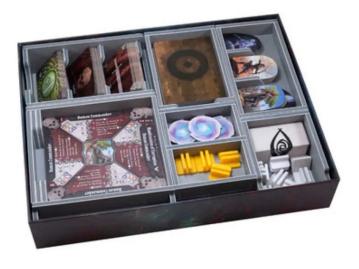

## Product Description

Insert - For Gloomhaven: Forgotten Circles

The insert is compatible with Gloomhaven: Forgotten Circles.

The design provides both efficient storage and improved game play. Many of the trays can be utilised during the game and they greatly aid set-up and clear-away times.

The rules and game boards act as a lid on top of the trays.

The insert is designed to be used with insert for Gloomhaven adding trays for the expansion box.

Attention! Not suitable for children under 36 months.

Attention: The game must be purchased additionally. The content of the trays on the pictures is not included!

- Gross weight: 400 g
  Packaging dimensions: 25.5 x 35.5 x 1.7 cm
  Material: Evacore sheets