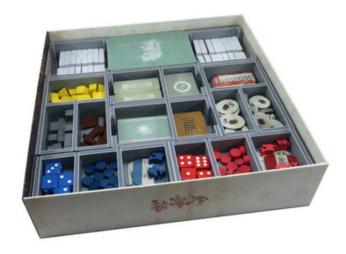

## Product Description

Insert - For Teotihuacan and Expansions: the Late Preclassic Period, Shadow of Xitle

The insert is compatible with Teotihuacan and its expansions the Late Preclassic Period and Shadow of Xitle.

The design provides both efficient storage and improved game play. Many of the trays can be utilised during the game and they greatly aid set-up and clear-away times.

The rules and game boards act as a lid on top of the trays.

Attention: The game must be purchased additionally. The content of the trays on the pictures is not included!

- Gross weight: 500 g
  Packaging dimensions: 25.5 x 35.5 x 2.4 cm
  Material: Evacore sheets