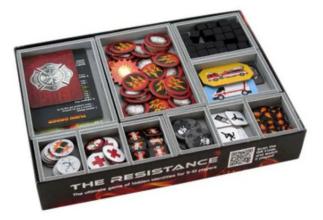

There are six trays for storing the miniatures that come with the game. The sixth empty tray is for The Veteran and Rescue Dog. Each of the trays is designed with a gap next to the bottom wall into which the edge of the figure's base falls. This means that the miniatures cannot move about once packed into the insert.

There are trays for the game's cards and the fire/smoke tokens. The tray for cards is sufficiently large so that all cards can be sleeved with quality sleeves.

All token kinds are stored separately, to keep everything neatly organised, both in the box and on the table. There is a separate tray for the damage cubes, meaning it can be placed close to the board during game play to give easy access to all players.