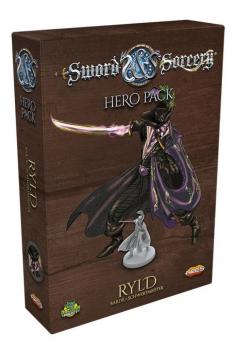

## ARGD0187 - Ryld - Helden- Sword & Sorcery, for 1 to 5 players, ages 13+ (DE expansion)

## Product Description

Ryld - hero expansion for: Sword & amp; Sorcery (DE), for 1 to 5 players, ages 13+

The slight flash of a blade is the only sign of death when a fighter like Ryld is around! Born as the unique child of love between a human and an elf. Ryld can be played either as a chaotic bard or as a lawful blade master.