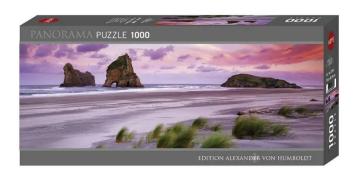

## 298166 - Wharariki Beach, Edition Alexander von Humboldt, 1000 Pieces - Puzzle Size 94,5 x 32,6 cm

from 13,16 EUR

Item no.: 333044
shipping weight: 0.70 kg
Manufacturer: Heye-Puzzles

## Product Description

Wharariki Beach, Edition Alexander von Humboldt, 1000 Pieces - Puzzle Size 94,5 x 32,6 cm In front of the idyllic Wharariki sand beach lies the Archway Islands, a group of picturesque mini-islands with two natural rock arches. What a view! Attention! Not suitable for children under 36 months.