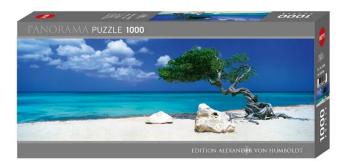

## Product Description

Divi Divi Tree, Edition Alexander von Humboldt, 1000 Pieces - Puzzle Size 94,5 x 32,6 cm The landmark of the island Aruba off Venezuela's coast is the Divi Divi tree. Like on this picture it grows on the most beautiful beaches of the world - holiday in a puzzle. Attention! Not suitable for children under 36 months.