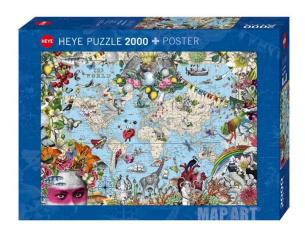

## 299132 - Quirky World - Map Art, 2000 pieces, 96.6 x 68.8 cm

## Product Description

Quirky World - Map Art, 2000 pieces, 96.6 x 68.8 cm

According to the motto "Normal is only an illusion" the world map of PABUKU is interwoven with graphics which invite you to discover and tell colourful stories. Attention! Not suitable for children under 36 months.