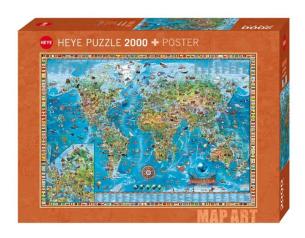

## 298463 - Amazing World - 2000 pieces, 96.6 x 68.8 cm

## Product Description

Amazing World - 2000 pieces, 96.6 x 68.8 cm

The richly illustrated world map "Amazing World" shows the diverse special features of the individual countries in over 600 lovingly designed and colourful vignettes. Attention! Not suitable for children under 36 months.