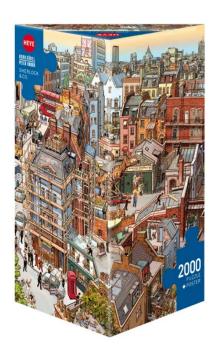

## 297534 - Sherlock & Co., Cartoon im Dreieck, 2000 Pieces - Puzzle Size 68,8 x 96,6

## Product Description

Sherlock & Co., Cartoon im Dreieck, 2000 Pieces - Puzzle Size 68,8 x 96,6 cm

Clearly a case for Sherlock Holmes, who is taking place in one of the mysterious corners of London. He's already on the lookout for the killer. And with him, all sorts of help. Attention! Not suitable for children under 36 months.