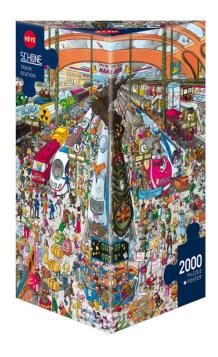

## 297305 - Train Station, Cartoon im Dreieck, 2000 Pieces - Puzzle Size 68,8 x 96,6 cm

## Product Description

Train Station, Cartoon im Dreieck, 2000 Pieces - Puzzle Size 68,8 x 96,6 cm

Toot-toot! All trains go! Big station upstairs and partly downstairs, Christoph Schöne has no special train and nothing else left out what's going on. Attention! Not suitable for children under 36 months.