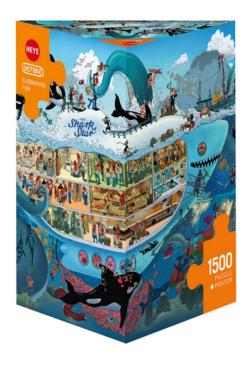

## 299255 - Submarine Fun, Cartoon im Dreieck, 1500 Pieces - Puzzle Size 60 x 80 cm

## Product Description

Submarine Fun, Cartoon im Dreieck, 1500 Pieces - Puzzle Size 60 x 80 cm

Whether it should be Moby, yoe doesnt know exactly, but thick is Uli Oesterle's phenomenal submarine in any case. And inside and around it there's a lot going on, too. Attention! Not suitable for children under 36 months.