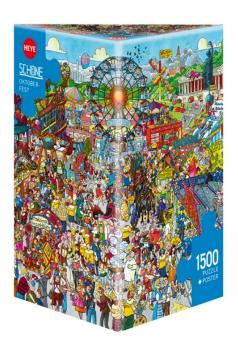

## 298425 - Oktoberfest, Cartoon im Dreieck, 1500 Piece - Puzzle Size 60 x 80 cm

## Product Description

Oktoberfest, Cartoon im Dreieck, 1500 Piece - Puzzle Size 60 x 80 cm

This monumental Oktoberfest really does contain everything that belongs to it, from the yesterday, today and tomorrow of this traditional event. Oans, zwoa, g'suffa! Attention! Not suitable for children under 36 months.