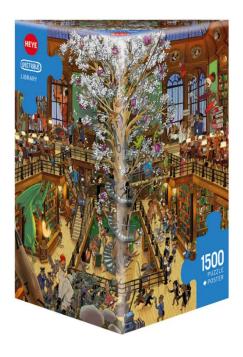

## 298401 - Library, Cartoon im Dreieck, 1500 Pieces - Puzzle Size 60 x 80 cm

## Product Description

Library, Cartoon im Dreieck, 1500 Pieces - Puzzle Size 60 x 80 cm

What grows in the middle of the highly noble library, which is well frequented by all kinds of literary figures, is a pure booktree - there is definitely no "s" missing! Attention! Not suitable for children under 36 months.