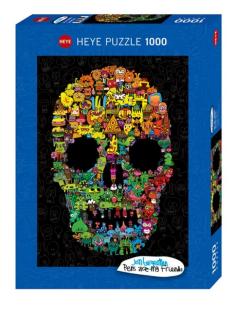

## 298500 - Doodle Skull - Pens are my Friends, 1000 pieces, 50.0 x 70.0 cm

## Product Description

Doodle Skull - Pens are my Friends, 1000 pieces, 50.0 x 70.0 cm

Jon Burgerman groups his cheerful doodles into a hilarious skull this time - perfect for Halloween, but also for pure puzzle fun the rest of the year! Attention! Not suitable for children under 36 months.