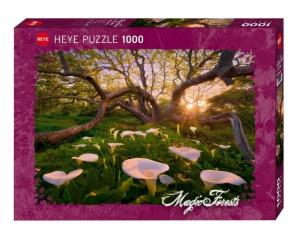

## Item no.: 333115 299064 - Calla Clearing - Magic Forests, 1000 pieces, 70.0 x 50.0 cm

from 13,39 EUR

Item no.: 333115 shipping weight: 0.90 kg Manufacturer: Heye-Puzzles

## Product Description

Calla Clearing - Magic Forests, 1000 pieces, 70.0 x 50.0 cm Under the gnarled branches of the old tree and striped by warm sunrays, the graceful calla flowers appear very delicate and elegant. An enchanting place! Attention! Not suitable for children under 36 months.