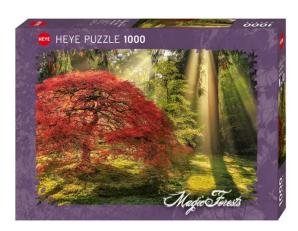

## Item no.: 333114 298555 - Guiding Light - Magic Forests, 1000 pieces, 70.0 x 50.0 cm

from 13,39 EUR

Item no.: 333114 shipping weight: 0.90 kg Manufacturer: Heye-Puzzles

## Product Description

Guiding Light - Magic Forests, 1000 pieces, 70.0 x 50.0 cm In the middle of the forest Aaron Reed has found this incredible red tree, which, illuminated by the golden rays of the sun, seems to have been created by magic. Attention! Not suitable for children under 36 months.