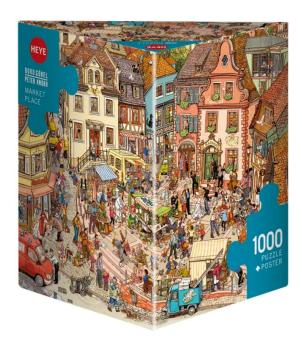

## 298845 - Market Place, Cartoon im Dreieck, 1000 Pieces - Puzzle Size 50 x 70 cm

## Product Description

Market Place, Cartoon im Dreieck, 1000 Pieces - Puzzle Size 50 x 70 cm

As always, Doris Göbel and Peter Knorr show in detail the bustle of life on the market place. There is gossiping, haggling, dancing and getting married. And much more! Attention! Not suitable for children under 36 months.