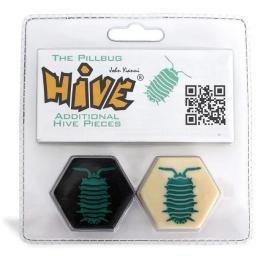

## Product Description

Hive-Assel - Expansion: Hive, Figure game (DE, EN, FR), for 2 players, from 9 years

The woodlouse has a special ability that it can use instead of moving. It allows it to move to an empty adjacent piece (friendly or enemy). This special ability makes the woodlouse a powerful defensive and offensive bug.