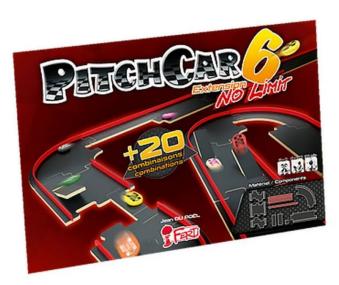

## Product Description

PitchCar Ext. 6: No Limit - Board Game, from 6 Years The half straight and the half curve are a great challenge even for experienced players. With the 6 modular pieces you can let your imagination run wild to create jumps, traps and countless new scenarios... Material:

- 4 tracks1 Half straight
- 1 Half curve
  3 special straight lines
- 2 ski jumps

Attention! Not suitable for children under 36 months. Legal age: 6