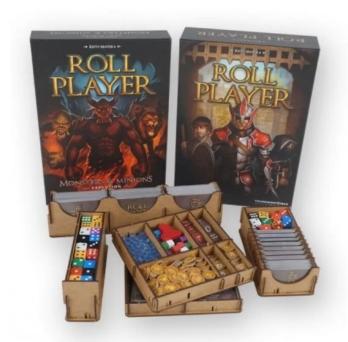

## Product Description

Insert: Roll Player + Expansion

e-Raptor Insert Roll Player (334921) + Expansion (334922) is a perfect accessory designed to organize and improve gameplay of the board game.

Thanks to this insert you can arrange all base game components and keep them in order – no more mess on the table while playing. No more looking for necessary elements during the game.

You can hold all your tokens, cards etc. in one place without being afraid of losing control of the setting. They can be easily accessed and do not take as much space as during the game without an insert. Also, when the box is closed, the components are still kept in order, ready for setting another game quicker then ever before.

The Insert allows you to put the board and a game manual inside without any issues with closing the box.

The insert is durable and made of high quality HDF. To assemble it, there is no glue required. It allows to hold all components inside the box, including board and manual. Attention! Not suitable for children under 36 months.