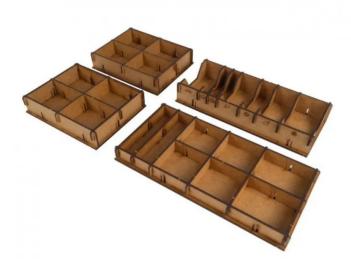

## Product Description

Insert: Keyflower

e-Raptor Insert Keyflower is a perfect accessory designed to organize and improve gameplay of the board game.

Thanks to this insert you can arrange all base game components and keep them in order – no more mess on the table while playing. No more looking for necessary elements during the game.

You can hold all your tokens, cards etc. in one place without being afraid of losing control of the setting. They can be easily accessed and do not take as much space as during the

You can hold all your tokens, cards etc. in one place without being afraid of losing control of the setting. They can be easily accessed and do not take as much space as during the game without an insert. Also, when the box is closed, the components are still kept in order, ready for setting another game quicker then ever before.

The Insert allows you to put the board and a game manual inside without any issues with closing the box.

The insert is durable and made of high quality HDF. To assemble it, there is no glue required. It allows to hold all components inside the box, including board and manual. Attention! Not suitable for children under 36 months.