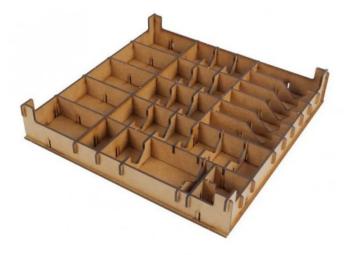

## Product Description

Insert: The Lord of the Ice Garden

e-Raptor Insert The Lord of the Ice Garden is a perfect accessory designed to organize and improve gameplay of the board game.

Thanks to this insert you can arrange all base game components and keep them in order - no more mess on the table while playing. No more looking for necessary elements during the game.

You can hold all your tokens, cards etc. in one place without being afraid of losing control of the setting. They can be easily accessed and do not take as much space as during the game without an insert. Also, when the box is closed, the components are still kept in order, ready for setting another game quicker then ever before. The Insert allows you to put the board and a game manual inside without any issues with closing the box.

The insert is durable and made of high quality HDF. To assemble it, there is no glue required. It allows to hold all components inside the box, including board and manual. Attention! Not suitable for children under 36 months.