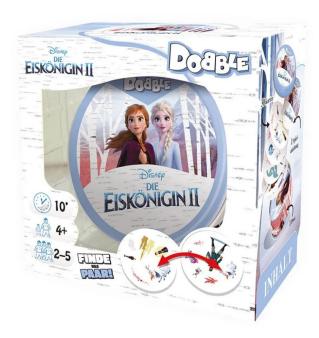

## ASMD0068 - Dobble Disney Frozen II, card game, for 2 - 5 players, from 4 or older (DE edition)

from **7,95 EUR** 

shipping weight: 0.20 kg Manufacturer: Asmodee

## Product Description

Dobble Disney Frozen II, card game (DE), for 2 - 5 players, from 4 or older

Dobble consists of 30 cards. Each of them shows 6 symbols. No matter which two cards you compare, there is always exactly one symbol that matches. Who finds it first? How does it work? New players can quickly and easily familiarize themselves with Dobble. To do this, two random cards are turned face up and placed in the middle of the board for easy viewing. Now you have to find the symbol that matches on both cards as quickly as possible. (Shape and colour are the same, only the size can be different.) Whoever found it, name the symbol and then turn up two new cards. This is repeated until it is clear that there is always exactly one symbol that matches between two cards. Now it can start!

- Fast observation & reaction game for children, families or a party

- More than 10 million units sold worldwide
   Quickly explained in 5 different variants playable
   Dobble Frozen 2 with the cute ice princess and her friends
   Contains 30 cards with 6 symbols

Attention! Not suitable for children under 36 months. Legal minimum age: 4 years

- Players: For 2 to 5 players aged 4 and over
  Duration: 10 minutes

Scan this QR code to view the product

All details, up-to-date prices and availability