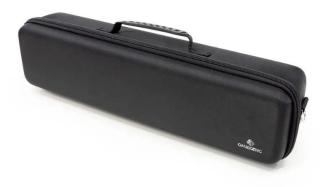

## Card Shell XL 650+ Black Card Box

The Game Shell XL is a large, portable case in which to keep several deck boxes or a large collection of single cards. It holds up to 650 double-sleeved cards and comes with 4 removable dividers to create individual compartments within the case. This allows customizable organization of several boxes, single cards or dice and tokens. The box is made of durable nylon material and is therefore water-repellent and dirt-resistant. An adjustable shoulder strap and reinforced handle ensure comfortable transportation.