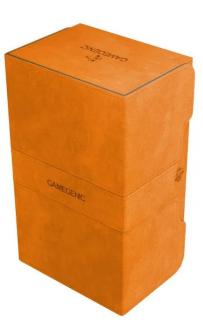

## Item no.: 334549 GGS20046 - Stronghold 200+ Convertible Orange Card Box

Item no.: 334549 shipping weight: 0.70 kg Manufacturer: Gamegenic

## Product Description

Stronghold 200+ Convertible Orange Card Box

Two interchangeable card holders hold up to 200 cards with two sleeves in this large and extremely robust deck box. The Stronghold is covered with elegant Nexofyber material, with soft microfibre inside and also includes an accessory drawer. The flaps are removable and can be attached to the back of the box. Powerful magnets ensure a secure closure. Fully removable, interchangeable flaps and internal card holders offer mix & match customization options.