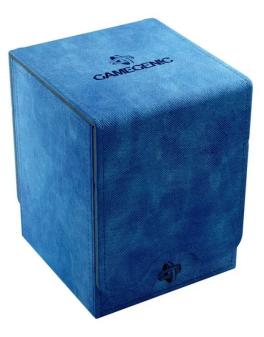

## Squire 100+ Convertible Blue Card Box

"At your service, my majesty." – The convertible Squire provides very easy access to a double-sleeved 100 card deck. The Convertible line is designed to present cards in new and unique ways. Remove the lid, attach it to the bottom or start tilting your box in a wide variety of ways. This elegant deck box is manufactured with Nexofyber material and protects cards inside with a soft microfiber lining. Powerful magnets keep it safely closed.

- Designed to hold up to 100 double-sleeved cards
  Completely removable cover. Allows Mix & Match customization
- Easy access for effortless removal of your deck
  Freedom of use: Wide variety of ways to display and tilt your opened box
- Rigid and durable box
- Powerful magnets for a precise and secure closure
  Premium materials (Nexofyber surface + microfiber inner lining)
- 100% compatible with convertible storage solutions, such as the Dungeon
   Size: 78 x 87 x 104 mm