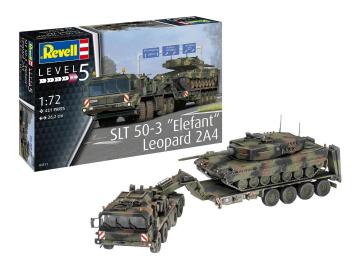

## Item no.: SC-2308-1615-5009 Model kit ,SLT 50-3 "Elefant" + Leopard 2A4, 421 parts, from 13 years old

24,<sup>35 EUR</sup>

Item no.: SC-2308-1615-5009 shipping weight: 0.80 kg Manufacturer: Revell

## Product Description

Model kit consisting of the SLT 50-3 "Elefant" and Leopard 2A4. With its 8x8 all-wheel drive and payload of 52 tonnes, the SLT is undoubtedly the ideal transporter for vehicles in the weight class of a Leopard.

- Kit of SLT 50-3 "Elefant" and Leopard 2A4 included
   Semi-trailer is variable attachable & detachable
- Movable ramps

Authentic representation of the following versions:

- Leopard 2A4 PzBtl 84, Lüneburg 4th Company
  Leopard 2A4 PzBtl 124, Kümmersbrück, 4th Company

Attention: not suitable for children under 36 months!

- Scale: 1:72
- Age recommendation: 13+
- Number of parts: 421
  Length: 262 mm
- Width: 59 mm
  Height: 65 mm

Specifications

Scan this QR code to view the product All details, up-to-date prices and availability