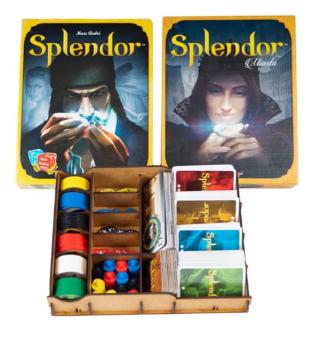

## Product Description

Insert: Splendor + Expansion

e-Raptor Insert Splendor + Expansion is a perfect accessory designed to organize and improve gameplay of the board game.

Thanks to this insert you can arrange all base game components and keep them in order – no more mess on the table while playing. No more looking for necessary elements during the game.

You can hold all your tokens, cards etc. in one place without being afraid of losing control of the setting. They can be easily accessed and do not take as much space as during the

You can hold all your tokens, cards etc. in one place without being afraid of losing control of the setting. They can be easily accessed and do not take as much space as during the game without an insert. Also, when the box is closed, the components are still kept in order, ready for setting another game quicker then ever before.

The Insert allows you to put the board and a game manual inside without any issues with closing the box.

The insert is durable and made of high quality HDF. To assemble it, there is no glue required. It allows to hold all components inside the box, including board and manual. Attention! Not suitable for children under 36 months.