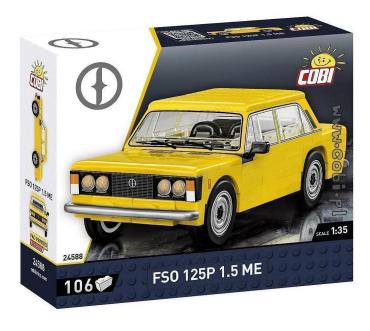

## COBI-24588 - FSO 125P 1.5 ME, model, 106 parts, from 5 years old

9,58 EUR

Item no.: SC-2306-1910-5526 shipping weight: 0.18 kg Manufacturer: COBI

## Product Description

The FSO 125p 1.5 ME is a mid-size passenger car that was manufactured at the passenger car factory in Warsaw. It is colloquially called Large Fiat. In January 1986, production of The FSO 125p 1.5 ME is a mid-size passenger car that was manufactured at the passenger car factory in Warsaw. It is colloquially called Large Fiat. In January 1986, production of the updated version of 125p began under the designation 1.5 ME. It was a low-cost version with a package of modifications to achieve maximum fuel economy. The 1:35 scale model, made 100% from COBI bricks, closely reflects the characteristic shapes of the original FSO 125p version 1.5 ME. With 106 bricks, minor modifications and alterations to the vehicle are possible. With high quality prints to reproduce the markings on the car, this model will appeal to builders who like detail in their kits. The high quality of this kit means that the prints will not wear off after a while or when playing out of the hands of little ones. Rotating wheels equipped with tyres are ideal for moving the model around during play. The COBI Design building block model will not only be a toy in the children's room, but will also contribute to their interest in the history of cars. It will certainly help to develop children's motor skills and improve design skills. For adult building block fans, it will be a beautiful model of the historical car and perhaps the beginning of the future collection.

## Specifications

Model dimensions (length x width x height): 13 cm (5.1") x 6 cm (2,4") x 4,5 cm (1.8") Scale 1:35 Number of parts 106 Age group 5+

> Scan this QR code to view the product All details, up-to-date prices and availability