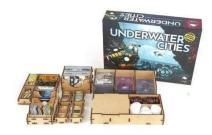

## Produktbeschreibung

Insert Underwater Cities + New Discoveries is your must-have accessory designed to organize and improve the experience of the gameplay.

Thanks to our insert you can arrange all game components and sleeved cards to keep them in order – no more mess on the table while playing. No more looking for necessary elements during the game.

Moreover, when the box is closed, the components are still kept in order, ready for setting another game faster than ever!

The insert is durable and made of high-quality HDF. To assemble it, there is no glue required. It allows you to hold all components inside the box even when it's stored sideways! Everything fits in the base game box. The lid of the game box will not be lifted.