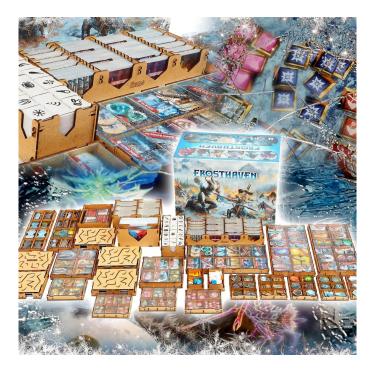

## Produktbeschreibung

Insert compatible with Frosthaven is your must-have accessory designed to organize and improve the experience of the gameplay.

Thanks to our insert you can arrange all game components and sleeved cards to keep them in order – no more mess on the table while playing. No more looking for necessary elements during the game.

Moreover, when the box is closed, the components are still kept in order, ready for setting another game faster than ever! The insert is durable and made of high-quality HDF. To assemble it, there is no glue required. It allows you to hold all components inside the box. You can see the suggested components set up on the pictures. This offer concerns only insert. The game is not included.