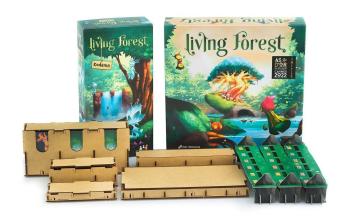

## Produktbeschreibung

Insert for Living Forest + Kodama expansion is your must-have accessory designed to organize and improve the experience of the gameplay.

Thanks to our insert you can arrange all game components and sleeved cards to keep them in order – no more mess on the table while playing. No more looking for necessary elements during the game.

Moreover, when the box is closed, the components are still kept in order, ready for setting another game faster than ever!

The insert is durable and made of high-quality HDF.

To assemble it, there is no glue required. It allows you to hold all components inside the box even when it's stored sideways! Everything fits in the base game box. The lid of the game box will not be lifted.

This offer concerns only insert. The game is not included.

Attention! Not for children under the age of 36 months.

Inhalt:

• 1 Organizer

Produktdaten

Hier gehts zum Artikel Alle Informationen, tagesaktuelle Preise und Verfügbarkeiten