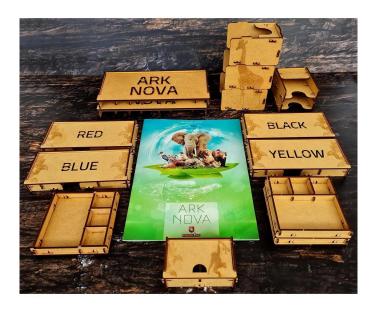

## Produktbeschreibung

e-Raptor Insert compatible with Ark Nova is your must-have accessory designed to organize and improve the experience of the gameplay.

Thanks to our insert you can arrange all game components and sleeved cards to keep them in order - no more mess on the table while playing. No more looking for necessary elements during the game.

Moreover, when the box is closed, the components are still kept in order, ready for setting another game faster than ever!

The insert is durable and made of high-quality HDF. To assemble it, there is no glue required. It allows you to hold all components inside the box. You can see the suggested components setup in the pictures. This offer