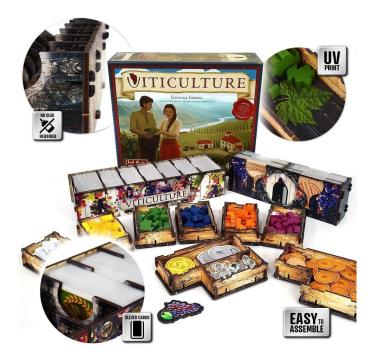

## Produktbeschreibung

Move with our insert to rustic, pre-modern Tuscany and lead your vineyard to success first!

e-Raptor UV Print Insert compatible with Viticulture Essential Edition + Tuscany + Moor Visitors + Visit from the Rhine Valley is your must-have accessory designed to organize and improve the experience of the gameplay.

Thanks to our insert you can arrange all game components and sleeved cards to keep them in order – no more mess on the table while playing. No more looking for necessary elements during the game.

Moreover, when the box is closed, the components are still kept in order, ready for setting another game faster than ever!

The insert is durable and made of high-quality HDF. To assemble it, there is no glue required. It allows you to hold all components inside the box. You can see the suggested components setup in the pictures.

Insert allows storing game box vertically.

This offer concerns only insert. The game is not included.

Keep your game organized!

Attention! Not for children under the age of 36 months.

• Format: 33.5cm x 33.5cm x 2cm