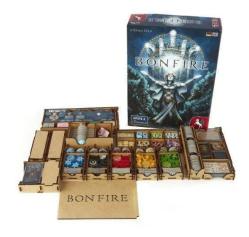

## Produktbeschreibung

e-Raptor Insert for Bonfire + Trees and Creatures is your must-have accessory designed to organize and improve the experience of the gameplay.

Thanks to our insert you can arrange all game components and sleeved cards to keep them in order - no more mess on the table while playing. No more looking for necessary elements during the game.

Moreover, when the box is closed, the components are still kept in order, ready for setting another game faster than ever!

The insert is durable and made of high-quality HDF. Printed in UV technology - The printings are durable and resistant to external factors.

To assemble it, there is no glue required. It allows you to hold all components inside the box even when it's stored sideways! Everything fits in the base game box. The lid of the game box will not be lifted.

This offer concerns only insert. The game is not included.

Attention! Not for children under the age of 36 months.

• Insert designed for game with external box dimensions of 31.5 x 22.6 x 7,0 cm

Inhalt:

• 1 Organizer