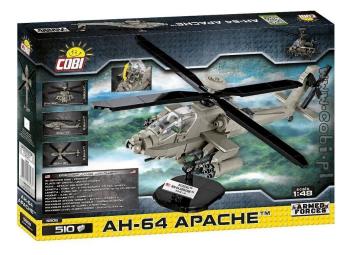

## COBI-5808 - AH-64 APACHE 1:35, Modell, 510 Teile, ab 7 Jahren

## Produktbeschreibung

The famous Apache is a tactical U.S. Army attack helicopter designed to combat armored weapons and to support ground units. It was designed as a durable machine capable of operating in all weather conditions, regardless of the time of day or location. It has been continuously produced and modernized since the 1980s. Its excellent, modern design and great properties have made export versions of great interest to other countries all over the world. From this COBI building block kit you can build a highly accurate American AH-64 Apache helicopter with a scale of 1:48. The model has been covered with high-quality prints that do not wear out even during intense play. The prints mimic the painting of the vehicle in the colors of the USA and imitate the details of the helicopter. The Apache is equipped with rotating propellers and an opening cockpit. Two pilot figures and an display stand with a name plate are also included.

Achtung! Nicht für Kinder unter 3 Jahren geeignet, da Kleinteile verschluckt werden können. Erstickungsgefahr!

- Länge des Modells: 30,5 cm / 12?Breite: 10,5 cm / 4.1?
- Durchmesser des Rotors: 37 cm / 14.6?
  Höhe: 10,5 cm / 4.1?
  Skala: 1:48